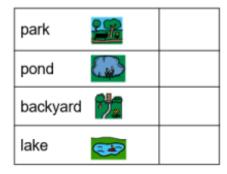

#### Record the totals

Type the amount of each item in the data table.
Circle the one with most on the graph.

Christa Joy, Special Needs for Special Kids The Picture Communication Symbols @1981-2021 by Tobii Dynavox. All Rights Reserved Worldwide. Used with permission. Boardmaker® is a trademark of Tobii Dynavox