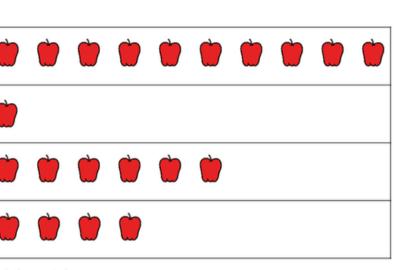

#### How many apples fit in each container?

| • |   |    | Circle the one with the<br><mark>most</mark> . |  |  |  |
|---|---|----|------------------------------------------------|--|--|--|
|   |   |    |                                                |  |  |  |
|   |   |    |                                                |  |  |  |
|   |   |    |                                                |  |  |  |
|   |   |    |                                                |  |  |  |
|   | 1 | 10 | 4                                              |  |  |  |