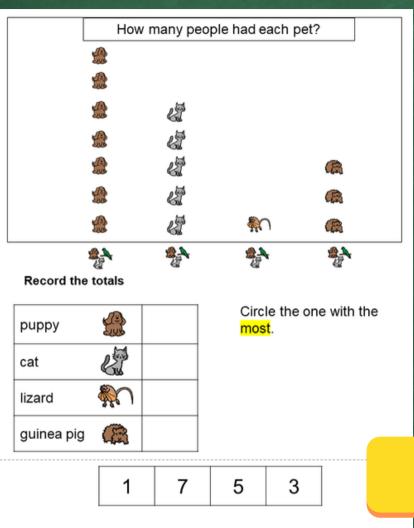

#### Record the totals

Type the amount of each item in the data table.
Circle the one with most on the graph.

Christa Joy, Special Needs for Special Kids The Picture Communication Symbols @1981-2021 by Tobii Dynavox. All Rights Reserved Worldwide. Used with permission. Boardmaker® is a trademark of Tobii Dynavox

#### Perfect for all learning levels.

- 1. Place the numbers below into the correct location in the data table.
- 2. Circle the one with most on the graph.

4

version.

slides

Christa Joy, Special Needs for Special Kids The Picture Communication Symbols @1981-2021 by Tobii Dynavox. All Rights Reserved Worldwide. Used with permission. Boardmaker® is a trademark of Tobii Dynavox