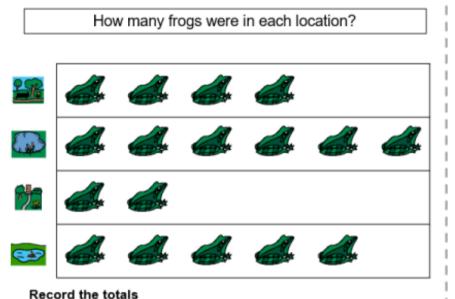

# Pictographs

SPECIAL

\* \* \* \* \* \* \* \* \* \* \* \* \* \* \* \* \* \* \* Pried Katherky \* \* \* \* \* \* \* \* \* \* Record the totals Circle the one with the McDonalds most. Prined Restort KFC Taco Bell Pizza Pizza Hut 6 9 4 10