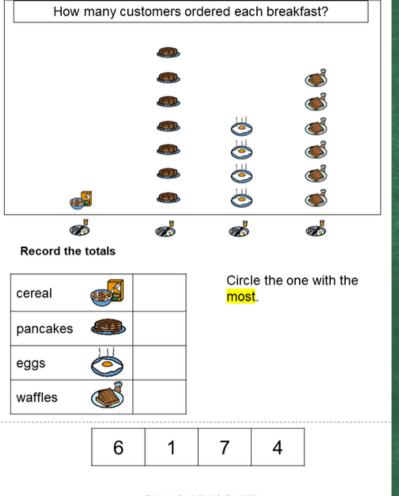

#### Record the totals

Type the amount of each item in the data table.
Circle the one with most on the graph.

Christa Joy, Special Needs for Special Kids The Picture Communication Symbols @1981-2021 by Tobii Dynavox. All Rights Reserved Worldwide. Used with permission. Boardmaker® is a trademark of Tobii Dynavox

#### Perfect for all learning levels.

- 1. Place the numbers below into the correct location in the data table.
- 2. Circle the one with most on the graph.

4

version.

slides

Christa Joy, Special Needs for Special Kids The Picture Communication Symbols @1981-2021 by Tobii Dynavox. All Rights Reserved Worldwide. Used with permission. Boardmaker® is a trademark of Tobii Dynavox