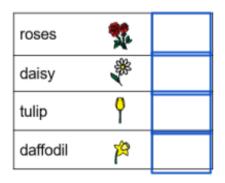

#### Record the totals

Type the amount of each item in the data table.
Circle the one with most on the graph.

Christa Joy, Special Needs for Special Kids The Picture Communication Symbols @1981-2021 by Tobii Dynavox. All Rights Reserved Worldwide. Used with permission. Boardmaker® is a trademark of Tobii Dynavox