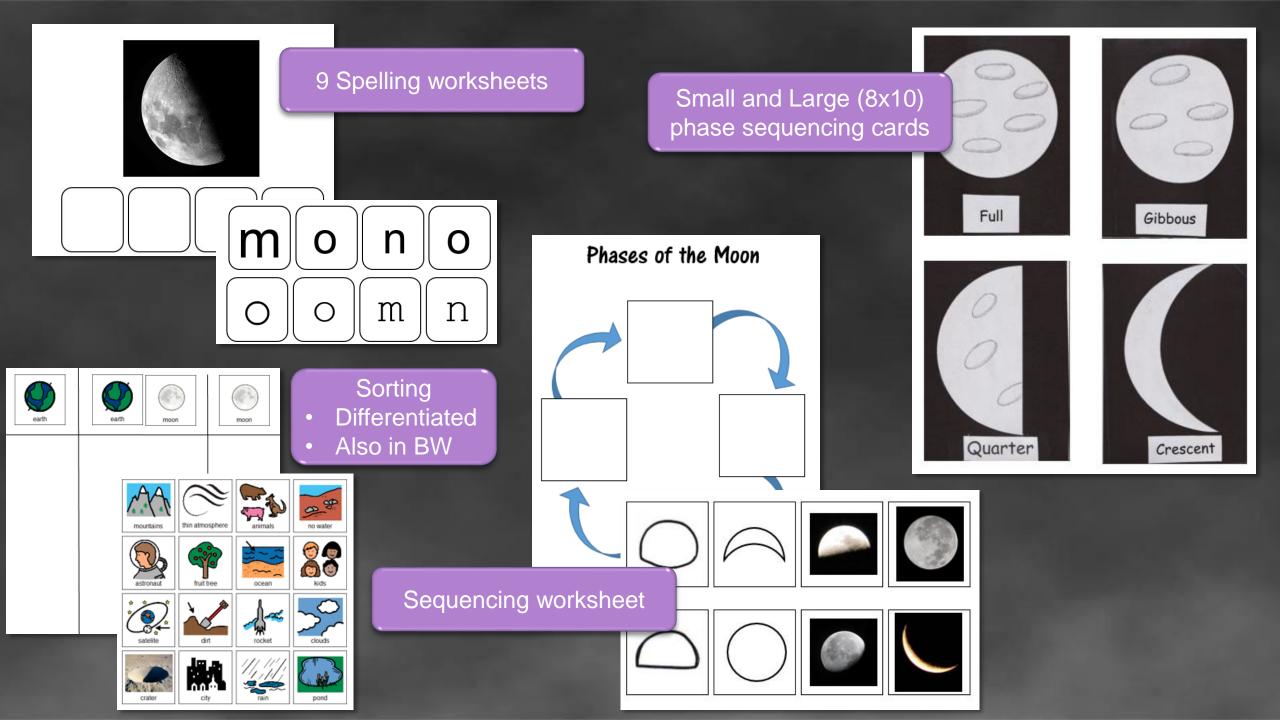

We are going to look at 4 different phases of the moon.

14 pg. book on 4 phases of the moon

The gibbous phase of the moon is when we see most of the moon, but it is not totally round like in full moon.

The most well know space ship is called the space shuttle and was designed by NASA.

## **10 Question Assessment**

- Also in BW
- Large answer cards also included
- Multiple choice option without pictures
- Answer key included