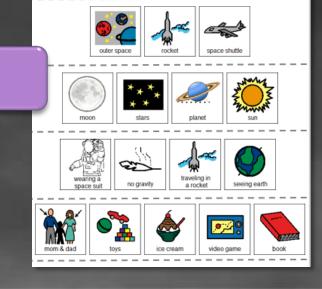

We are going to look at 4 different phases of the moon.

14 pg. book on 4 phases of the moon

The gibbous phase of the moon is when we see most of the moon, but it is not totally round like in full moon.

The most well know space ship is called the space shuttle and was designed by NASA.

22 pg. book on astronauts

Guion Bluford was the first African American to go into space and completed 4 missions on the space shuttle.

1. What is the name of the object you can often see in the night sky?