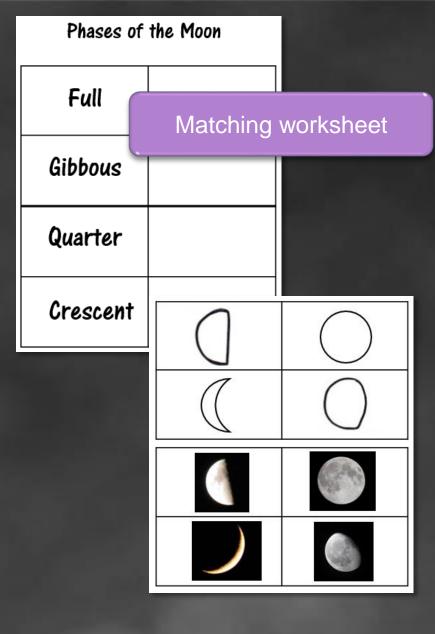

We are going to look at 4 different phases of the moon.

14 pg. book on 4 phases of the moon

The gibbous phase of the moon is when we see most of the moon, but it is not totally round like in full moon.

The most well know space ship is called the space shuttle and was designed by NASA.