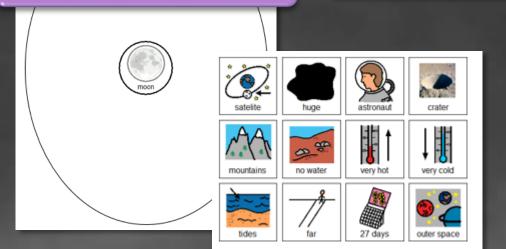

## PREVIEW

The temperatures on the moon can be as hot as 273 degrees Fahrenheit and as cold as 243 degrees below zero.

22 pg. book on the moon

There are also craters on the surface of the moon. Craters are like huge holes that are formed when objects fall from space onto the moon's surface.