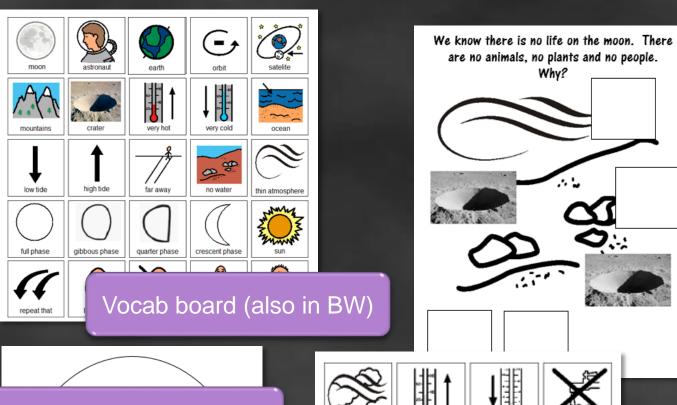

## **10 Question Assessment**

- Also in BW
- Large answer cards also included
- Multiple choice option without pictures
- Answer key included