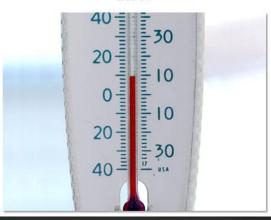

## PREVIEW

The temperatures on the moon can be as hot as 273 degrees Fahrenheit and as cold as 243 degrees below zero.

22 pg. book on the moon

There are also craters on the surface of the moon. Craters are like huge holes that are formed when objects fall from space onto the moon's surface.