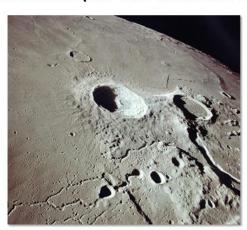

## PREVIEW

The temperatures on the moon can be as hot as 273 degrees Fahrenheit and as cold as 243 degrees below zero.

22 pg. book on the moon

There are also craters on the surface of the moon. Craters are like huge holes that are formed when objects fall from space onto the moon's surface.