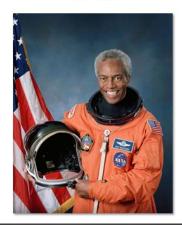

22 pg. book on astronauts

Guion Bluford was the first African American to go into space and completed 4 missions on the space shuttle.

1. What is the name of the object you can often see in the night sky?